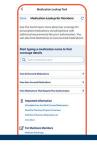

## **UNLOCK THE POWER OF YOUR PLAN**

The MyBlue App gives you an instant snapshot of your plan, including:

CLAIMS AND BALANCES

FITNESS AND WEIGHT-LOSS REIMBURSEMENT

MEDICATION LOOKUP

VIDEO
DOCTOR VISITS USING
WELL CONNECTION

Find a Doctor
Or a specialist,
dentist, or facility. On
your phone and on
the fly.

Your medications at a glance Their names, costs, and prescriptions at your fingertips.

Need your cards Access your ID cards without opening your wallet.