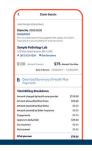

### YOUR PLAN IN YOUR HAND

Once you sign in or create a MyBlue App account, you can see all of your benefits, all in one place.

Track your claims, medications, account balances, and more from your device. And, you can easily keep track of reimbursements and savings.

Track claims and benefits Keep up to date on benefits and coverage.

Check deductible balances End the guesswork and know for sure every time.

Fitness and weight-loss reimbursement The online forms are here, along with other savings and offers.