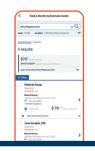

Find a Doctor
Or a specialist,
dentist, or facility. On
your phone and on
the fly.

Your medications at a glance Their names, costs, and prescriptions at your fingertips.

Need your cards Access your ID cards without opening your wallet.