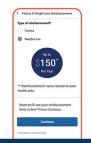

## **UNLOCK THE POWER OF YOUR PLAN**

The MyBlue App gives you an instant snapshot of your plan, including:

CLAIMS AND BALANCES

FITNESS AND WEIGHT-LOSS REIMBURSEMENT

MEDICATION LOOKUP

VIDEO
DOCTOR VISITS USING
WELL CONNECTION

Track claims and benefits Keep up to date on benefits and coverage.

Check deductible balances End the guesswork and know for sure every time.

Fitness and weight-loss reimbursement The online forms are here, along with other savings and offers.