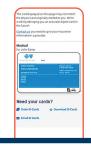

Find a Doctor
Or a specialist,
dentist, or facility. On
your phone and on
the fly.

Your medications at a glance Their names, costs, and prescriptions at your fingertips.

Need your cards Access your ID cards without opening your wallet.