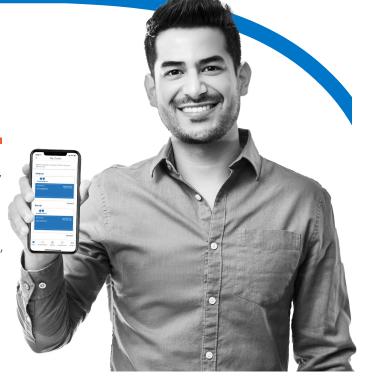

# GETTING MORE. NOW THERE'S A PLAN.

Your plan has more benefits than you probably realize. Tap into all of them, all in one place.

The MyBlue App is your key to more features and savings. Plus, up-to-date status for claims, your deductible, account balances, and more. It's like a free upgrade for the plan you already have.

## **UNLOCK THE POWER OF YOUR PLAN**

The MyBlue App gives you an instant snapshot of your plan, including:

CLAIMS AND BALANCES

FITNESS AND WEIGHT-LOSS REIMBURSEMENT

MEDICATION LOOKUP

VIDEO
DOCTOR VISITS USING
WELL CONNECTION

### YOUR PLAN IN YOUR HAND

Once you sign in or create a MyBlue App account, you can see all of your benefits, all in one place.

Track your claims, medications, account balances, and more from your device. And, you can easily keep track of reimbursements and savings.