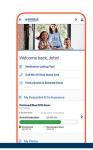

## **UNLOCK THE POWER OF YOUR PLAN**

The MyBlue App gives you an instant snapshot of your plan, including:

CLAIMS AND BALANCES

FITNESS AND WEIGHT-LOSS REIMBURSEMENT

MEDICATION LOOKUP

VIDEO
DOCTOR VISITS USING
WELL CONNECTION

### YOUR PLAN IN YOUR HAND

Once you sign in or create a MyBlue App account, you can see all of your benefits, all in one place.

Track your claims, medications, account balances, and more from your device. And, you can easily keep track of reimbursements and savings.

Find a Doctor
Or a specialist,
dentist, or facility. On
your phone and on
the fly.

Your medications at a glance Their names, costs, and prescriptions at your fingertips.

Need your cards Access your ID cards without opening your wallet.